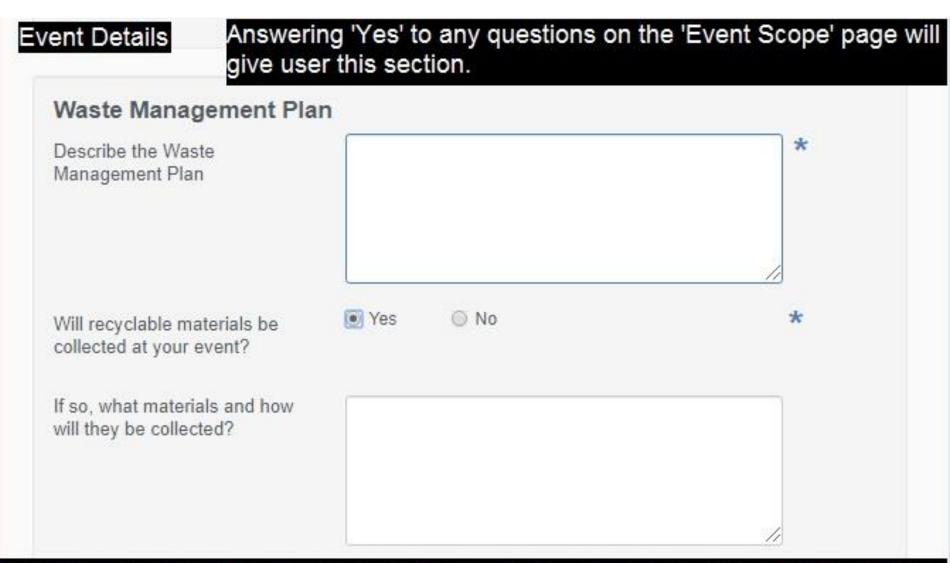

nt' |
| Last Year's Event                                  |                                |                        |
| Last Ical S Lycilt                                 |                                |                        |
| Last Year's Location                               |                                |                        |
| Last Year's Location  Last Year's Total Attendance |                                |                        |
| Last Year's Total Attendance                       |                                |                        |
|                                                    |                                |                        |
| Last Year's Total Attendance                       |                                |                        |





Answering 'Yes' to 'Will recyclable materials be collected at your event?' Generates the next question, 'If so, what materials and how will they be collected?'





Previous Step

**Next Step** 

Answering 'Yes' to 'Are you requesting a street closure for your event?' on the 'Event Scope' page will require user to event a Type III Service Provider.





#### **Event Details**

Safety and Security Plan

| Safety and Security Plan  Note: If applying for a large scale event, a detailed s