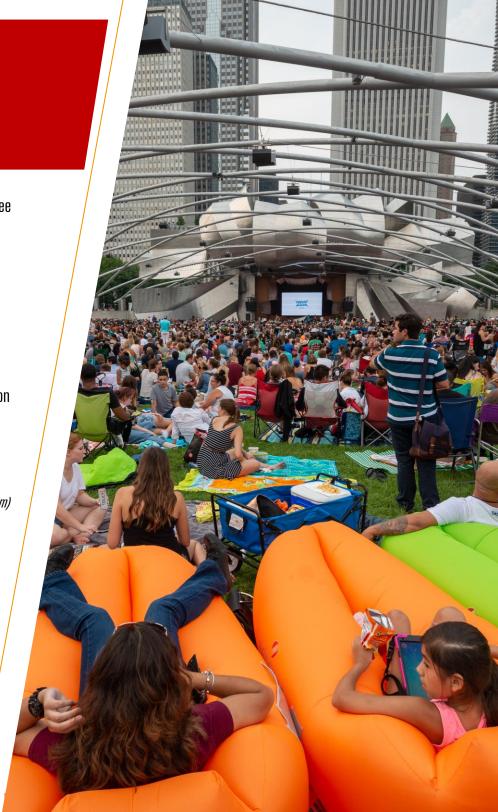

## MILLENNIUM PARK FILM SERIES

JULY 16 - AUGUST 20 | TUESDAYS

This popular summer program attracts thousands to picnic in the Great Lawn and enjoy free movies under the stars. Gates open at 5pm and films begin at 6:30pm (except for the special double-feature on opening night) and are specially curated to appeal to a wide audience. Crowds frequently near capacity and arrive as early as 3pm to set up, plenty of time to engage an eager audience looking to have some fun as they wait for movies to begin. Select film nights begin with thematic pre-programming such as character appearances, movie props and sing-alongs.

The Presenting Sponsorship offers a potential six (6) days of exposure and activation opportunities at Millennium Park, Chicago's most iconic venue and the #1 tourist attraction in the Midwest. An opportunity to run a :60 sec spot on the big screen before films is an ideal option for brands who can't be onsite but still have maximum exposure.

### 2024 FILM SCHEDULE

July 16 E.T. the Extra-Terrestrial & Jurassic Park (gates open at 4:30pm, movies begin at 6pm)

July 23 Coco July 30 Barbie

August 6 American Fiction

August 13 Wonka

August 20 Ferris Bueller's Day Off