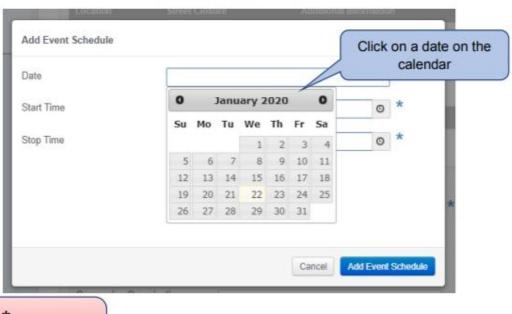

reet Closure Full Street Closure Click the 'Add Location Additional Information Information' button Add Location Information

#### DCASE Processing Fee:

Submitting a Special Event Application to DCASE fee starts at \$100 (60 or more days out) and increases the closer you get to your event date. An application may be submitted up to 180 days prior to the event.

\$100 (60+ days before event)

\$200 (59-45 days before event)

\$500 (44-37 days before event)

\$1,000 (36-29 days before event)

\$2,000 (28-21 days before event)

NO Applications are accepted less than 21 days before the event

#### Event Schedule \*

Date

Start Time

Stop Time

+ Add Event Schedule

Click the "+Add Event Schedule"

#### Event Schedule for a Festival

- · Add Event Schedule
  - · Click a date on the calendar



indicates it's a required field

- Enter the 'Start Time' and 'Stop Time'
- Click 'Add Event Schedule'



| Current Event Estimated Total Attendance           |                                | *                      |
|----------------------------------------------------|--------------------------------|------------------------|
| Sponsoring Organization                            |                                |                        |
| Phone Number / Website for<br>Publication          |                                |                        |
| Is this a first-time event?                        | ⊚ Yes ● No                     | *                      |
| swering 'No' to 'Is this a                         | a first-time event?' will disp | ay 'Last Year's Event' |
| Last Year's