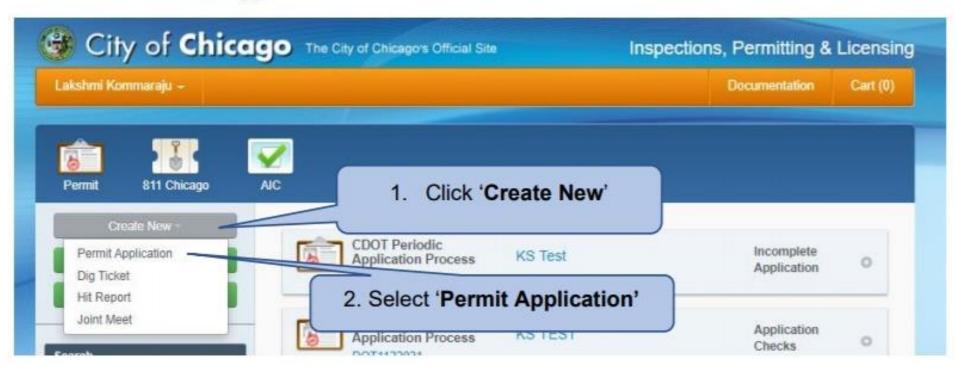

ALL events
- Use application # when communicating with DCASE
- Applications may be submitted 180 days before the event
- DCASE processing fee is based on when the application is COMPLETE
- These are the documents that will be required:
  - Site Map
  - Security/Safety Plan
  - Certificate of Insurances (COI's)
  - Emergency Action Plan
  - Emergency Medical Services plan
  - Marketing Materials
  - Written Course Description (if athletic event)
  - Course Map (if athletic event)
  - Street Closure Template



To manage your account, sign in using your credentials.



If your question is about an existing permit application, please include your application number or the address of your application.



## Create a new permit

- Click the 'Create New' drop-down
- Select 'Permit Application'



Documentation

Cart (0)

Home

Select "Festival &

**Athletic Event** 

Permits"

**Permits** 

## Select Application Type

Select the type of application you would like to complete. If you do not see the application type you are looking for, please click here for additional information.

#### Expanded Outdoor Dining / Make Way for People

Apply for a permit to allow your restaurant to make use of the public right of way, or to apply for a Make Way for People platform in front of your business.

#### **Farmers Market Registrations**

This application process handles registrations for Farmers Markets, which is required of all Farmers Markets. A permit is required for markets which include one or more of the following: located on public property (City streets, sidewalks, etc.), serves alco