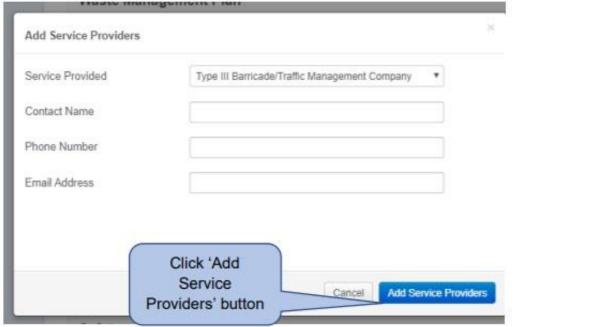

's Location  Last Year's Total Attendance |                                |                        |
| Last Year's Total Attendance                       |                                |                        |
|                                                    |                                |                        |
| Last Year's Total Attendance                       |                                |                        |





Answering 'Yes' to 'Will recyclable materials be collected at your event?' Generates the next question, 'If so, what materials and how will they be collected?'





Previous Step

**Next Step** 

Answering 'Yes' to 'Are you requesting a street closure for your event?' on the 'Event Scope' page will require user to event a Type III Service Provider.





#### **Event Details**

Safety and Security Plan

| Safety and Security Plan  Note: If applying for a large scale event, a detailed s