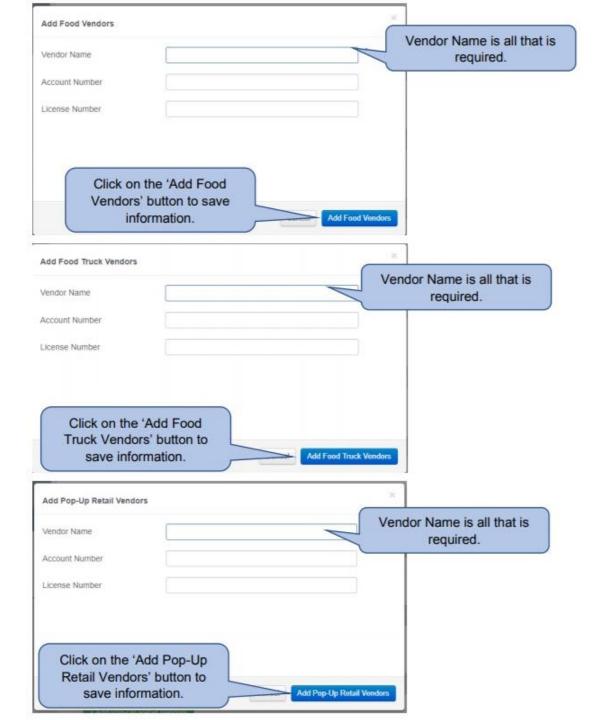

|                                |

Provide an Emergency Action Plan that addresses all potential emergencies or hazards specific to your event (including, but not limited to, weather related emergencies and cancellations):

Describe your medical plan including the number of ambulances (ALS/BLS), bike teams and medical staff that will be onsite:



Previous Step

Next Step

Once you have filled in all of the boxes, you can select the 'Next Step' button

#### Vendor Information

This page will be available during the entire process. Even after a permit has been issued.







# **Special Event Food Licenses**

## **Applying for Food App(s) require:**

- Food application must be submitted a minimum of 20 days prior to the event (Single Event Food Booth or Food Truck application)
- Chicago Business Account #
- Restaurant health inspection (within the last 6 months)
  - In Chicago: date of inspection
  - Outside Chicago: copy of inspection
- Affidavit if shared kitchen
- Food Booth Layout
- Chicago Summer Sanitation Certification







# Special Event Liquor License

## **Applying for Outdoor Liquor:**

- Liquor application must be submitted a minimum of 20 days before the event
- Certificate of Insurance (COI) to include:
  - Name of event, date(s), and location
  - Contain liquor liability coverage
- Your Police Commander & Park/Private Property Letter
- Ci