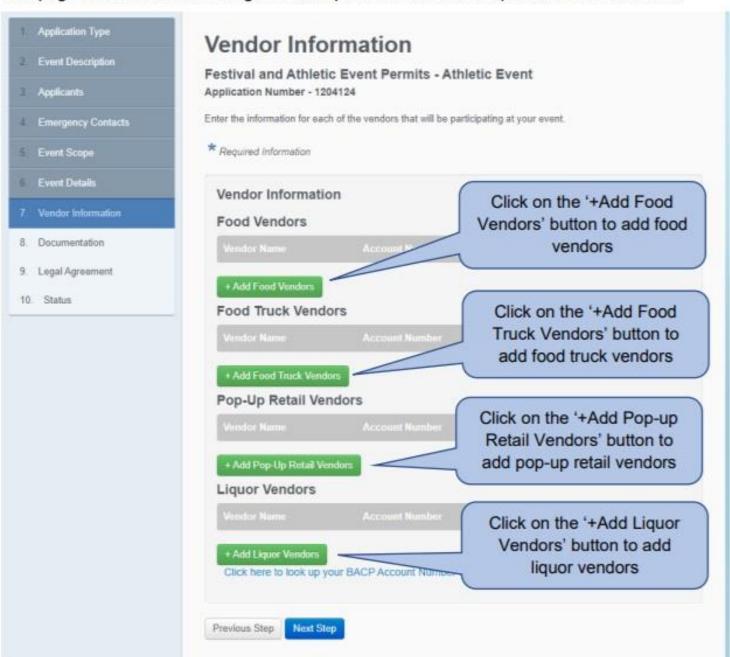

|                                |

Provide an Emergency Action Plan that addresses all potential emergencies or hazards specific to your event (including, but not limited to, weather related emergencies and cancellations):

Describe your medical plan including the number of ambulances (ALS/BLS), bike teams and medical staff that will be onsite:



Previous Step

Next Step

Once you have filled in all of the boxes, you can select the 'Next Step' button

#### Vendor Information

This page will be available during the entire process. Even after a permit has been issued.







# **Special Event Food Licenses**

## **Applying for Food App(s) require:**

- Food application must be submitted a minimum of 20 days prior to the event (Single Event Food Booth or Food Truck application)
- Chicago Business Account #
- Restaurant health inspection (within the last 6 months)
  - In Chicago: date of inspection
  - Outside Chicago: copy of inspection
- Affidavit if shared kitchen
- Food Booth Layout
- Chicago Summer Sanitation Certification







# Special Event Liquor License

## **Applying for Outdoor Liquor:**

- Liquor application must be submitted a minimum of 20 days before the event
- Certificate of Insurance (COI) to include:
  - Name of event, date(s), and location
  - Contain liquor liability coverage
- Your Police Commander & Park/Private Property Letter
-