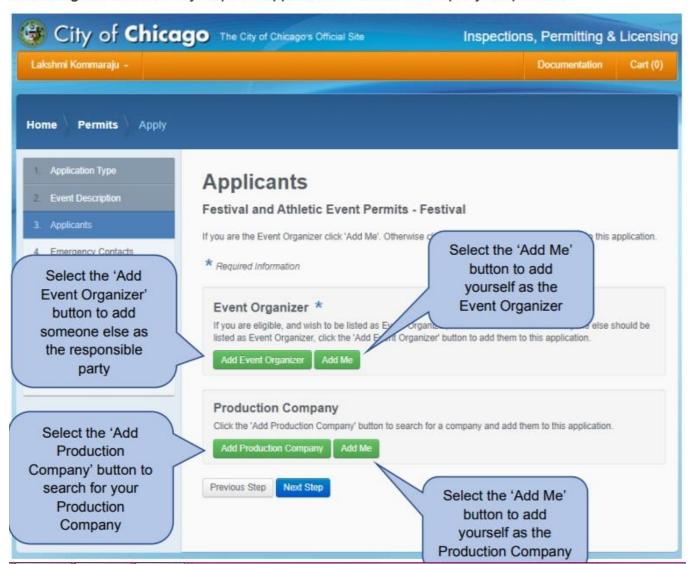

door events that have one or more of the following: street(s) will be closed, food will be served on City streets/sidewalks, alcohol will be served, have a tent(s) over 400 sq. ft. or a stage(s) over 2 ft. tall. Indoor Special Events are permitted through the Department of Business of Affairs and Consumer Protection (BACP). Click here to visit the BACP website for additional information.

#### **Filming Permits**

Apply for Filming Permits.

#### **CDPH Air Quality Permit**

Apply for a Chicago Department of Public Health - Air Quality Permit.

#### CDPH Asbestos / Demolition NOI

#### **Event Description**

- Name of Event
- Description of Event



#### **Applicants**

- Event Organizer
- Production Company

Event organizer is the only required applicant. Production Company is optional.



## **Emergency Contacts**

Add Emergency Contact Information



Documentation

Cart (0)

#### **Permits Apply** Home

- 1. Application Type 2. Event Description 3. Applicants 4. Emergency Contacts
- 6. Event Details
- 7. Documentation
- Legal Agreement
- 9. Status

## **Event Scope**

#### Festival and Athletic Event Permits - Athletic Event

Application Number - 1420308

Enter the scope of the event below, which includes information such as whether food and alcohol will be served. If this event will take place on park district property it is a requirement to apply for a permit through the park district website.

\* Required Information

Will food be served at your

Your application has been saved and will be available in your dashboard. You may leave and return at a later time to comple