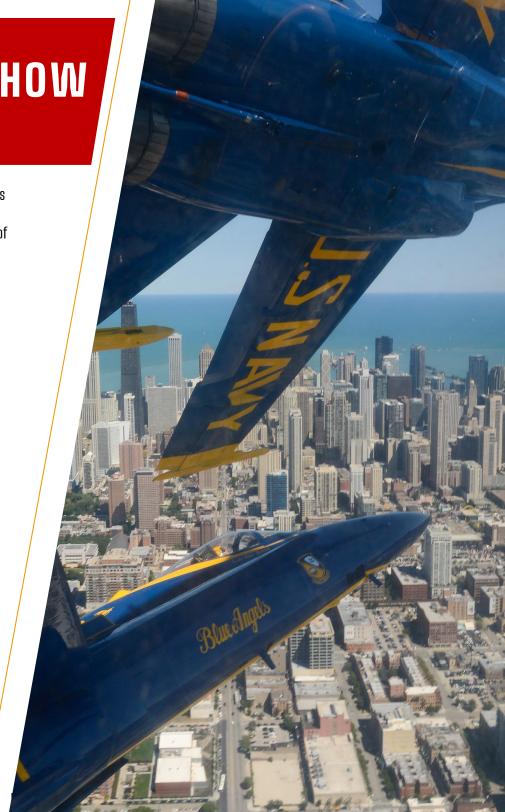

## CHICAGO AIR & WATER SHOW

AUGUST 10 & 11 | NORTH AVE BEACH

Chicago's favorite summer event! The Chicago Air & Water Show showcases precision flying at its best. Featuring military and civilian flight aerobatics, historic aircraft, simulated water rescues and parachute teams, the event is one of the largest and longest running free admission events of its kind. Headlining the show is everyone's favorite....The Blue Angels!

### HIGHLIGHTS

- · Ideal event for high-volume sampling
- A full-run rehearsal show on August 9 draws a sizable crowd and provides a bonus day for brand activations
- The **Corporate Hospitality Tent** is a unique opportunity to impress guests by putting them "front and center" of all the action
- Boasting an extensive footprint along Chicago's famed lakefront, the beach-based event can easily accommodate large activations

#### SPONSORSHIP OPPORTUNITIES

Presenting Sponsor – \$200,000 Show Sponsor – \$100,000 Hospitality Sponsor – pricing based on guest count

Space Only Sponsor – starting at \$15,000

### **ABOUT THE VENUE**

North Avenue Beach is "show central." Most activation areas are on sand. Level, paved and grassy sections are limited. Generator power is available if prearranged. There is no on-site parking; the closest parking is at Lincoln Park Zoo. There is an extensive marshalling yard a few miles away for large vehicle parking.

### **ESTIMATED ATTENDANCE (2023)**

1 million

**AUDIENCE PROFILE** (2019) – Chicagoan (64%), 26-34 years old (25%), single (54%), \$40,000-\$59,999 (15%), Male (53%), Caucasian (41%), African American (35%) and Hispanic (15%)