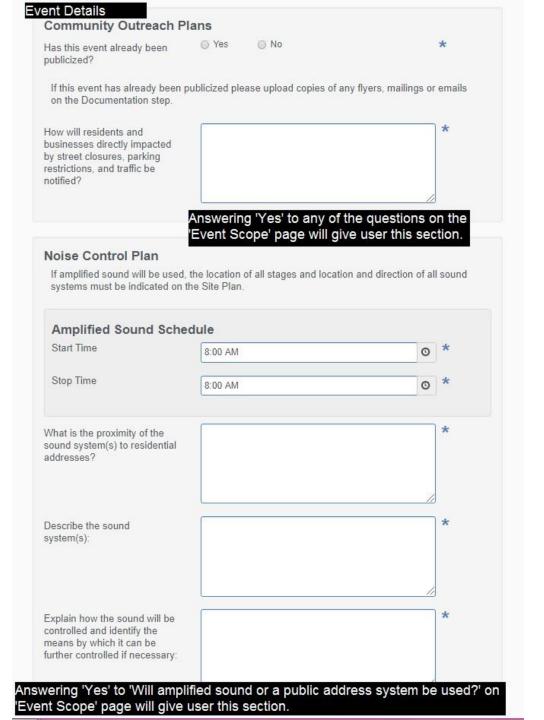

vent' |
| Last Year's Event                                  |                                |                        |
| Last Ical S Lycilt                                 |                                |                        |
| Last Year's Location                               |                                |                        |
| Last Year's Location  Last Year's Total Attendance |                                |                        |
| Last Year's Total Attendance                       |                                |                        |
|                                                    |                                |                        |
| Last Year's Total Attendance                       |                                |                        |





Answering 'Yes' to 'Will recyclable materials be collected at your event?' Generates the next question, 'If so, what materials and how will they be collected?'





Previous Step

**Next Step** 

Answering 'Yes' to 'Are you requesting a street closure for your event?' on the 'Event Scope' page will require user to event a Type III Service Provider.





#### **Event Details**

Safety and Security Plan

| Safety and Security Plan  Note: If applying for a large scale event, a detailed s