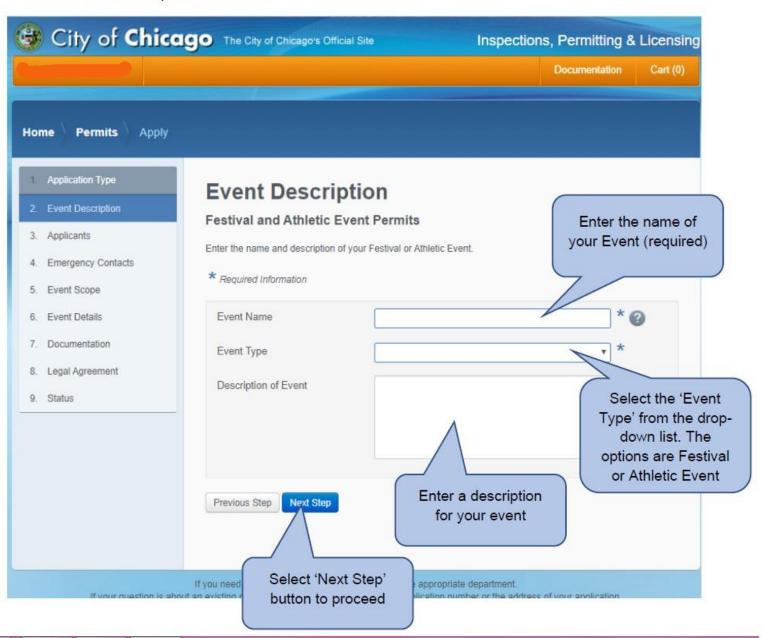

and Athletic Event Permits below.

#### Festival and Athletic Event Permits

A Festival / Athletic Event Permit Application is required for outdoor events that have one or more of the following: street(s) will be closed, food will be served on City streets/sidewalks, alcohol will be served, have a tent(s) over 400 sq. ft. or a stage(s) over 2 ft. tall. Indoor Special Events are permitted through the Department of Business of Affairs and Consumer Protection (BACP). Click here to visit the BACP website for additional information.

#### **Filming Permits**

Apply for Filming Permits.

#### **CDPH Air Quality Permit**

Apply for a Chicago Department of Public Health - Air Quality Permit.

#### CDPH Asbestos / Demolition NOI

#### **Event Description**

- Name of Event
- Description of Event



#### **Applicants**

- Event Organizer
- Production Company

Event organizer is the only required applicant. Production Company is optional.



## **Emergency Contacts**

Add Emergency Contact Information



Documentation

Cart (0)

#### **Permits Apply** Home

- 1. Application Type 2. Event Description 3. Applicants 4. Emergency Contacts
- 6. Event Details
- 7. Documentation
- Legal Agreement
- 9. Status

## **Event Scope**

#### Festival and Athletic Event Permits - Athletic Event

Application Number - 1420308

Enter the scope of the event below, which includes information such as whether food and alcohol will be served. If this event will take place on park district property it is a requirement to apply for a permit through the park district website.

\* Required Information

Will foo