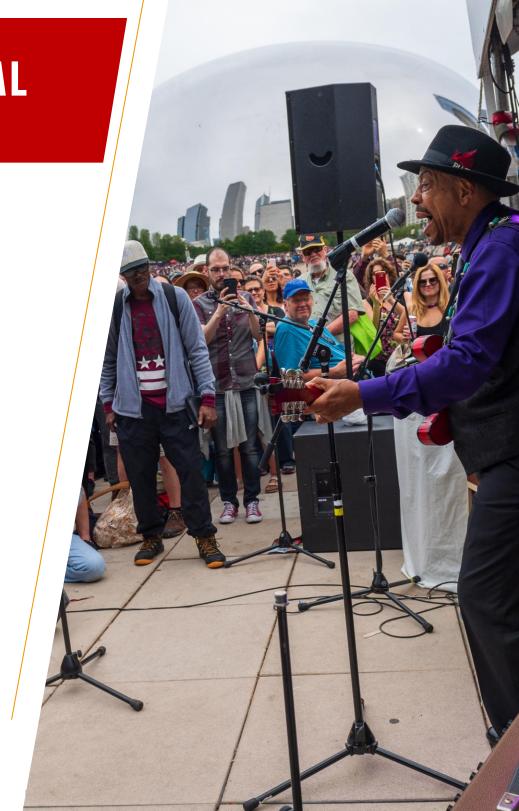

## CHICAGO BLUES FESTIVAL

JUNE 6 - 9 | MILLENNIUM PARK

The largest FREE Blues festival in the world, the 2024 Chicago Blues Festival features four days of top tier talent performing in Chicago's Millennium Park, plus a special opening night performance at the historic Ramova Theatre in Bridgeport. Throughout the weekend, three stages set up across Millennium Park will welcome more than 35 performances and more than 250 artists celebrating the city's renowned Blues legacy, including a special June 9th performance by Chicago living legend Buddy Guy as part of his "Damn Right Farewell" tour.

Additional headliners include: Award-winning blues, soul and Americana singer Shemekia Copeland; "The Mississippi Blues Child," Mr. Sipp; GRAMMY-nominated Memphis-based Soul and Roots band Southern Avenue; and Centennial Tributes to Jimmy Rogers, Dinah Washington and Otis Spann and many more.

As the "Blues Capital of the World," Chicago has hosted Blues musical legends including Ray Charles, Buddy Guy, Chuck Berry, B.B. King, Koko Taylor, Etta James, Mavis Staples, Dr. John, Bettye LaVette and Keith Richards.