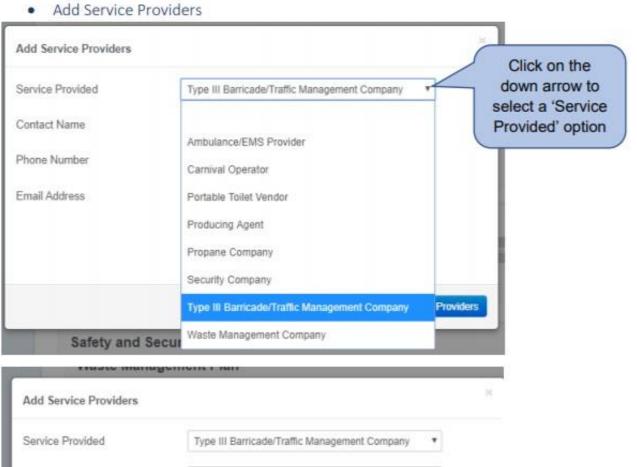

ar's Location  Last Year's Total Attendance |                                |                        |
| Last Year's Total Attendance                       |                                |                        |
|                                                    |                                |                        |
| Last Year's Total Attendance                       |                                |                        |





Answering 'Yes' to 'Will recyclable materials be collected at your event?' Generates the next question, 'If so, what materials and how will they be collected?'





Previous Step

**Next Step** 

Answering 'Yes' to 'Are you requesting a street closure for your event?' on the 'Event Scope' page will require user to event a Type III Service Provider.





#### **Event Details**

Safety and Security Plan

| Safety and Security Plan  Note: If applying for a large scale event, a detailed s