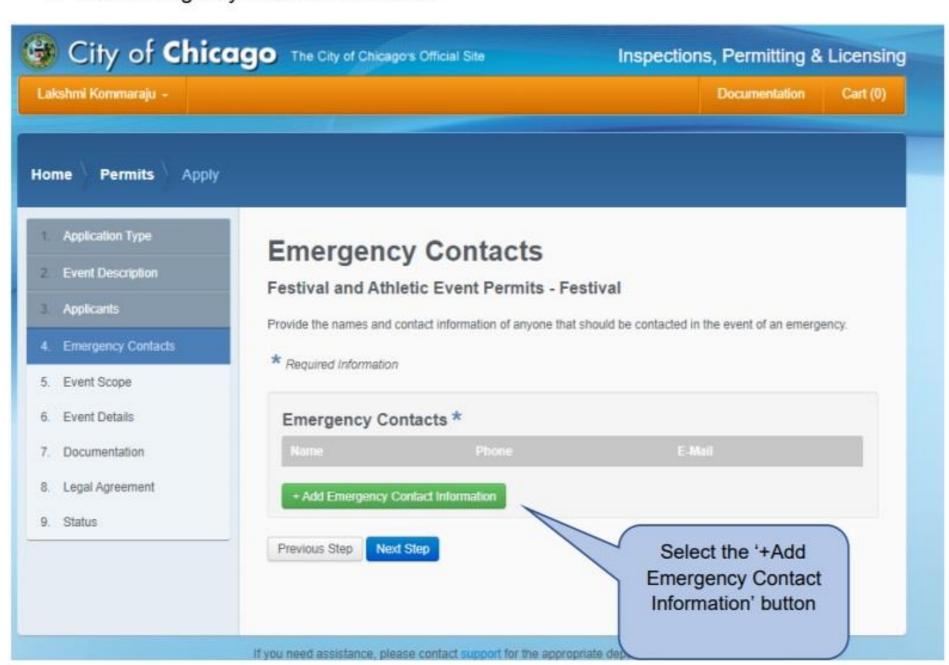

ll be closed, food will be served on City streets/sidewalks, alcohol will be served, have a tent(s) over 400 sq. ft. or a stage(s) over 2 ft. tall. Indoor Special Events are permitted through the Department of Business of Affairs and Consumer Protection (BACP). Click here to visit the BACP website for additional information.

#### **Filming Permits**

Apply for Filming Permits.

#### **CDPH Air Quality Permit**

Apply for a Chicago Department of Public Health - Air Quality Permit.

#### CDPH Asbestos / Demolition NOI

#### **Event Description**

- Name of Event
- Description of Event



#### **Applicants**

- Event Organizer
- Production Company

Event organizer is the only required applicant. Production Company is optional.



## **Emergency Contacts**

Add Emergency Contact Information



Documentation

Cart (0)

#### **Permits Apply** Home

- 1. Application Type 2. Event Description 3. Applicants 4. Emergency Contacts
- 6. Event Details
- 7. Documentation
- Legal Agreement
- 9. Status

## **Event Scope**

#### Festival and Athletic Event Permits - Athletic Event

Application Number - 1420308

Enter the scope of the event below, which includes information such as whether food and alcohol will be served. If this event will take place on park district property it is a requirement to apply for a permit through the park district website.

\* Required Information

Will food be served at your

Your application has been saved and will be available in your dashboard. You may leave and return at a later time to complete this application if you wish.

Yes

O No

| event?