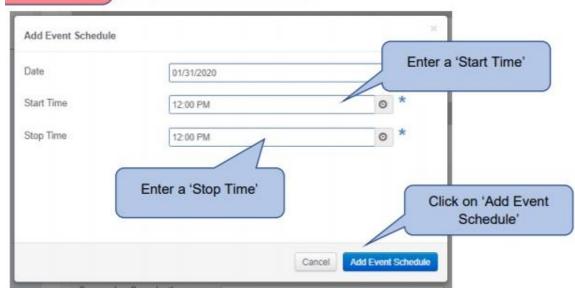

cation Information

#### DCASE Processing Fee:

Submitting a Special Event Application to DCASE fee starts at \$100 (60 or more days out) and increases the closer you get to your event date. An application may be submitted up to 180 days prior to the event.

\$100 (60+ days before event)

\$200 (59-45 days before event)

\$500 (44-37 days before event)

\$1,000 (36-29 days before event)

\$2,000 (28-21 days before event)

NO Applications are accepted less than 21 days before the event

#### Event Schedule \*

Date

Start Time

Stop Time

+ Add Event Schedule

Click the "+Add Event Schedule"

#### Event Schedule for a Festival

- · Add Event Schedule
  - · Click a date on the calendar



indicates it's a required field

- Enter the 'Start Time' and 'Stop Time'
- Click 'Add Event Schedule'



| Current Event Estimated Total Attendance           |                                | *                      |
|----------------------------------------------------|--------------------------------|------------------------|
| Sponsoring Organization                            |                                |                        |
| Phone Number / Website for<br>Publication          |                                |                        |
| Is this a first-time event?                        | ⊚ Yes ● No                     | *                      |
| swering 'No' to 'Is this a                         | a first-time event?' will disp | ay 'Last Year's Event' |
| Last Year's Event                                  |                                |                        |
| Last