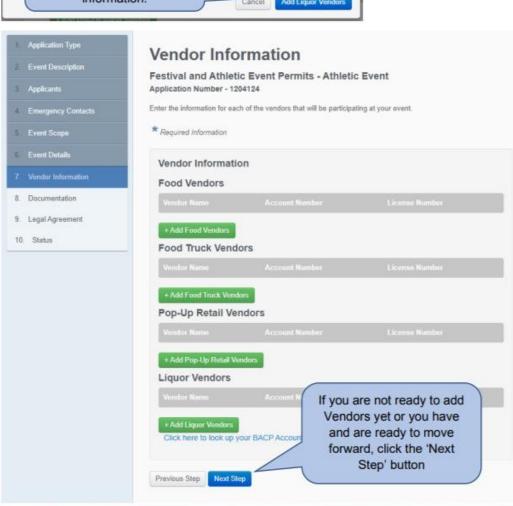

l plan including the number of ambulances (ALS/BLS), bike teams and medical staff that will be onsite:



Previous Step

Next Step

Once you have filled in all of the boxes, you can select the 'Next Step' button

#### Vendor Information

This page will be available during the entire process. Even after a permit has been issued.







# **Special Event Food Licenses**

## **Applying for Food App(s) require:**

- Food application must be submitted a minimum of 20 days prior to the event (Single Event Food Booth or Food Truck application)
- Chicago Business Account #
- Restaurant health inspection (within the last 6 months)
  - In Chicago: date of inspection
  - Outside Chicago: copy of inspection
- Affidavit if shared kitchen
- Food Booth Layout
- Chicago Summer Sanitation Certification







# Special Event Liquor License

## **Applying for Outdoor Liquor:**

- Liquor application must be submitted a minimum of 20 days before the event
- Certificate of Insurance (COI) to include:
  - Name of event, date(s), and location
  - Contain liquor liability coverage
- Your Police Commander & Park/Private Property Letter
- City Liquor Application (For-Profit / not required for Not-For-Profit)
- State of IL Liquor Application
  - Required for both For-Profit or Not-For-Profit (Must be from the City of Chicago)



### Legal Agreements

 You will need to read and agree to the Legal Agreements before moving on in the application process



Documentation

Cart (0)

Home

Permits

View

Event Description
 Applicants
 Emergency Contacts
 Event Scope
 Event Details
 Vendor Information
 Docum