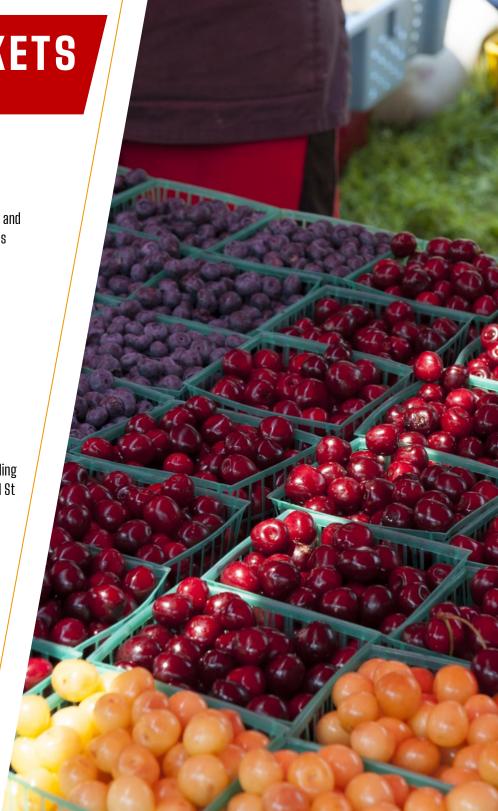

## CHICAGO FARMERS MARKETS

MAY - OCTOBER

There are several markets throughout the city that operate during a 6-month season, offering a flexible schedule to accommodate activation tours.

Thursdays | May 23 – October 24 | 7am-2pm

The Daley Plaza Farmers Market is the largest of the markets. It's located at 50 W Washing Street and features a rotation of 50 vendors selling fresh fruits, vegetables, plants and flowers. The market's central location in Chicago's business district attracts significant foot traffic and is a popular lunchtime destination. Closed on July 4th.

Saturdays | May 18 - October 26 | 7am - 12pm

The Division Street Market is located at 30 W Division St. in the heart of a popular Chicago neighborhood and is a weekly stop for families and people in the 20's – 40's age group.

Select Sundays | 5/26, 6/30, 7/28, 9/1 & 9/29 and 10/27 | 9am - 2pm

The iconic Maxwell Street Market returns to its original home on Maxwell Street! Visitors to the Market will experience an eclectic mix of foods and finds—including handmade crafts, resale housewares, clothing, and much more. This year's edition will also feature live entertainment and programming from cultural partners and will incorporate nearby businesses and restaurants including several "Maxwell Street originals" with longstanding ties to the neighborhood. Located at Maxwell St between S Halsted St and S Union Ave & on S Union Ave between W Rochford St and W Liberty St.