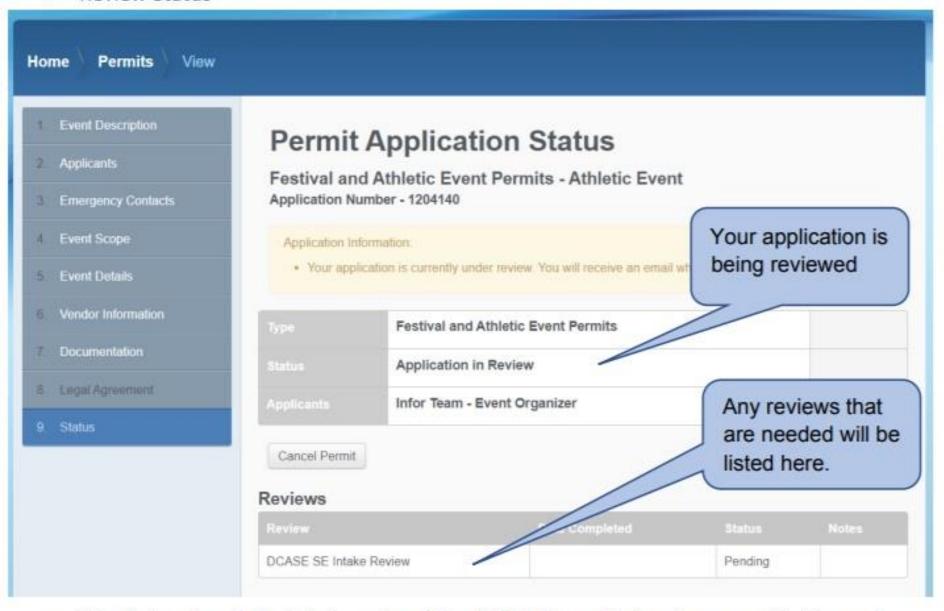

Home

Permits

View

Event Description
 Applicants
 Emergency Contacts
 Event Scope
 Event Details
 Vendor Information
 Documentation
 Legal Agreement
 Status

# **Permit Application Status**

Festival and Athletic Event Permits - Athletic Event

Application Number - 1420308

#### Application Information:

- Route Map Upload Required This action can be completed on the 'Documentation' page
- · Site Plan Upload Required This action can be completed on the 'Documentation' page
- Street Closure Information Upload Required This action can be completed on the 'Documentation' page



**Cancel Application** 

This athletic application is incomplete because I have not included a route map, site map, or street closure information. These items MUST be added before DCASE can review.

Review Status



 The first review is the intake review. The DCASE team looks at your application and approves or denies You will still be able to update your application with Vendor information and Documentation even after the permits have been issued. Click on the respective link.





# **DCASE Permit Contact**

Any questions should go to SEPermits@cityofchicago.org





# **Thank You!**



**To:** The Honorable Jason Ervin

Chairman, Committee on the Budget and Government Operations

From: Clinée Hedspeth

Commissioner

Department of Cultural Affairs and Special Events

**CC:** Kennedy Bartley

Chief External Affairs Officer

Date: November 21, 2024

Re: Request for Information from Annual Appropriation Committee Hearing

ID#: 23-35

The following information is provided in response to questions pose