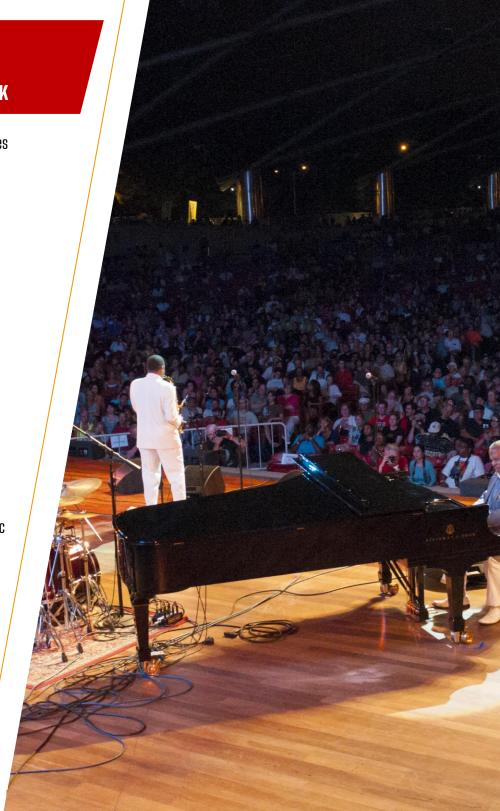

## CHICAGO BLUES FESTIVAL

JUNE 6 - 9 | MILLENNIUM PARK

The largest FREE Blues festival in the world, the 2024 Chicago Blues Festival features four days of top tier talent performing in Chicago's Millennium Park, plus a special opening night performance at the historic Ramova Theatre in Bridgeport. Throughout the weekend, three stages set up across Millennium Park will welcome more than 35 performances and more than 250 artists celebrating the city's renowned Blues legacy, including a special June 9th performance by Chicago living legend Buddy Guy as part of his "Damn Right Farewell" tour.

Additional headliners include: Award-winning blues, soul and Americana singer Shemekia Copeland; "The Mississippi Blues Child," Mr. Sipp; GRAMMY-nominated Memphis-based Soul and Roots band Southern Avenue; and Centennial Tributes to Jimmy Rogers, Dinah Washington and Otis Spann and many more.

As the "Blues Capital of the World," Chicago has hosted Blues musical legends including Ray Charles, Buddy Guy, Chuck Berry, B.B. King, Koko Taylor, Etta James, Mavis Staples, Dr. John, Bettye LaVette and Keith Richards.

### SPONSORSHIP OPPORTUNITIES

Presenting Sponsor – \$125,000
Tented Side Stage Sponsor – \$40,000 sold
Open Air Side Stage Sponsor – \$50,000 sold
Space Only Sponsor – starting at \$10,000

### **ESTIMATED ATTENDANCE** (2023)

150,000

**AUDIENCE PROFILE** (2019) – Chicagoan (40%), 26-34 and 55-64 years old (23%), Single (48%), \$40,000-\$59,999 (23%), Female (50%), Caucasian (56%), African American (30%) and Hispanic (11%)