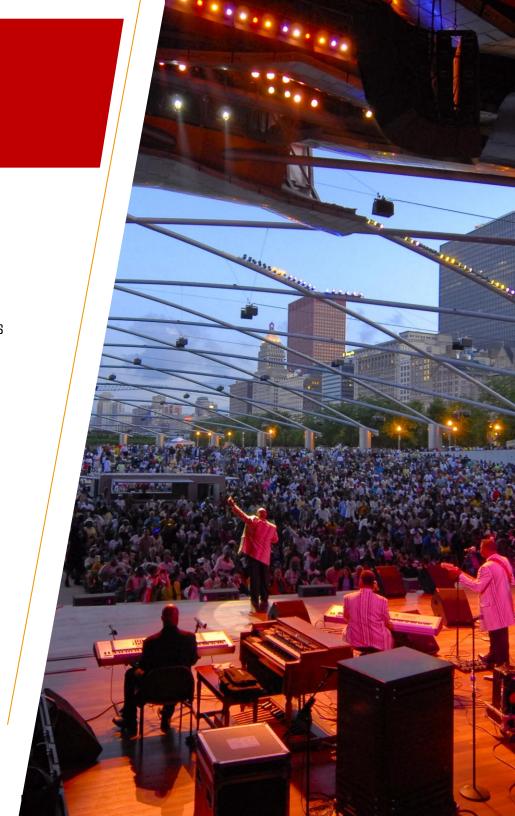

## CHICAGO GOSPEL MUSIC

JUNE 1 | MILLENNIUM PARK

The Chicago Gospel Music Festival celebrates the great influence of the music genre born in this city and features traditional choirs to contemporary urban gospel mixed with hip-hop and house music. The event partners with several community organizations to schedule programs and activities throughout Chicago's diverse neighborhoods.

Kicking off the summer season in Millennium Park, this inspirational music event brings audiences of all ages and backgrounds together to celebrate the power of music. The 2023 lineup featured Choir Nation and GRAMMY® Award winners **Karen Clark Sheard** and **Tye Tribbett** on the Jay Pritzker Pavilion stage.

Other former headliners include Jonathan McReynolds, Donald Lawrence, Queen of Gospel Music – Albertina Walker and Shirley Caesar, The Canton Spirituals, Yolanda Adams and The Winans.