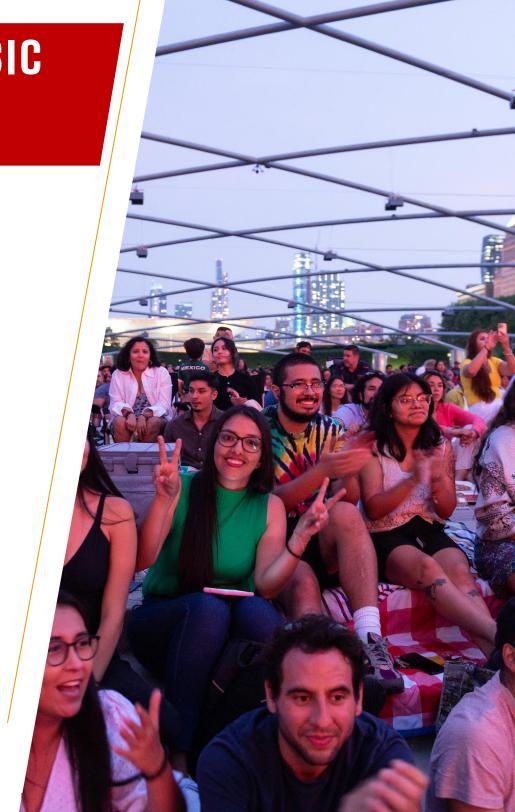

## MILLENNIUM PARK FILM SERIES

JULY 16 - AUGUST 20 | TUESDAYS

This popular summer program attracts thousands to picnic in the Great Lawn and enjoy free movies under the stars. Gates open at 5pm and films begin at 6:30pm (except for the special double-feature on opening night) and are specially curated to appeal to a wide audience. Crowds frequently near capacity and arrive as early as 3pm to set up, plenty of time to engage an eager audience looking to have some fun as they wait for movies to begin. Select film nights begin with thematic pre-programming such as character appearances, movie props and sing-alongs.

The Presenting Sponsorship offers a potential six (6) days of exposure and activation opportunities at Millennium Park, Chicago's most iconic venue and the #1 tourist attraction in the Midwest. An opportunity to run a :60 sec spot on the big screen before films is an ideal option for brands who can't be onsite but still have maximum exposure.

### 2024 FILM SCHEDULE

July 16 E.T. the Extra-Terrestrial & Jurassic Park (gates open at 4:30pm, movies begin at 6pm)

July 23 Coco July 30 Barbie

August 6 American Fiction

August 13 Wonka

August 20 Ferris Bueller's Day Off